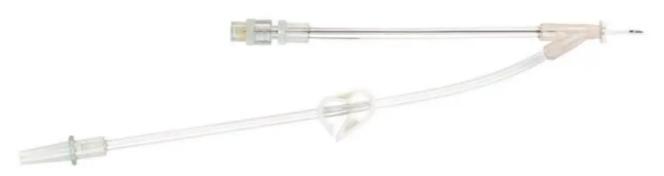

## Cardioplegia Cannulae, Antegrade Aortic Root, with Long Vent Line, 14 Ga (7 Fr), AR-13114

Livanova Antegrade Cardioplegia Aortic Root Cannulae are intended for rapid and secure cardioplegia perfusion of the coronary arteries. Depending on country registration, an optional phospholipid coating may be available to help improve biocompatibility. Note on ordering: coated products have a "B" before their reference code. Please, contact your local sales representative.

Order Code AR-13114

Size 14 Ga (7 Fr)

Insertion Needle 16 Ga - White

Effective Length (cm) 15

Qty Per Box 10

Latex-Free yes

No DOP yes