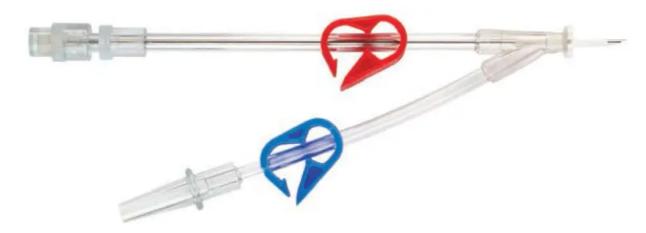

## Cardioplegia Cannulae, Antegrade Aortic Root, with Vent Line and Two Colored Clamps, 14 Ga (7 Fr), AR-19114

Livanova Antegrade Cardioplegia Aortic Root Cannulae are intended for rapid and secure cardioplegia perfusion of the coronary arteries. Depending on country registration, an optional phospholipid coating may be available to help improve biocompatibility. Note on ordering: coated products have a "B" before their reference code. Please, contact your local sales representative.

Order Code AR-19114

Size 14 Ga (7 Fr)

Insertion Needle 16 Ga - White

Effective Length (cm) 15

Qty Per Box 10

Latex-Free yes

No DOP yes