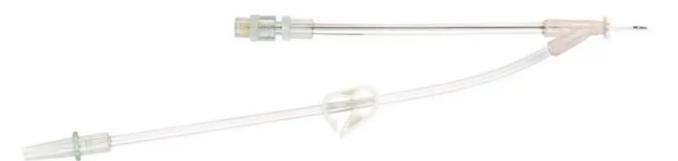

## Cardioplegia Cannulae, Antegrade Aortic Root, with Long Vent Line, 14 Ga (7 Fr), AR-13114

Livanova Antegrade Cardioplegia Aortic Root Cannulae are intended for rapid and secure cardioplegia perfusion of the coronary arteries. Depending on country registration, an optional phospholipid coating may be available to help improve biocompatibility. Note on ordering: coated products have a "B" before their reference code. Please, contact your local sales representative.

| Order Code            | AR-13114      |
|-----------------------|---------------|
| Size                  | 14 Ga (7 Fr)  |
| Insertion Needle      | 16 Ga - White |
| Effective Length (cm) | 15            |
| Qty Per Box           | 10            |
| Latex-Free            | yes           |
| No DOP                | yes           |